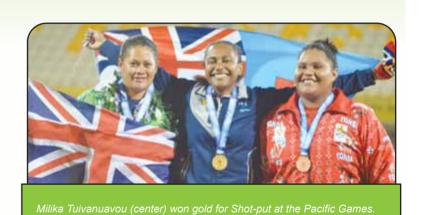

### Pacific Games

Our investment in cash and kind to Team Fiji for the Pacific Games was over \$230,000 of which \$92,000 went to FASANOC and \$94,000 was distributed to various Sporting Federations that participated in the Games.

The Bank concluded the Pacific Games campaign with a Banking on Gold program where \$31,500 was awarded to all Gold medal winners. Another \$14,500 was presented as Special Awards to those teams and individuals (athletes and officials) who were identified for the extra efforts they have contributed to the team. These special recognitions included Banuve Tabakaucoro's 200metres Pacific Games record, Athletics Fiji and Karate Fiji winning the most Gold medals by sports federations and Team Fiji officials who went beyond the call of

BSP was proud to have supported Team Fiji to the Pacific Games.

duty to ensure our Fiji athletes perform well above expectation at the Pacific Games.

Happy New Year!

2