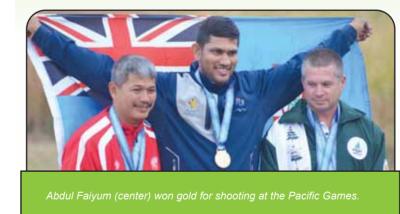

### Pacific Games

Our investment in cash and kind to Team Fiji for the Pacific Games was over \$230,000 of which \$92,000 went to FASANOC and \$94,000 was distributed to various Sporting Federations that participated in the Games.

The Bank concluded the Pacific Games campaign with a Banking on Gold program where \$31,500 was awarded to all Gold medal winners. Another \$14,500 was presented as Special Awards to those teams and individuals (athletes and officials) who were identified for the extra efforts they have contributed to the team. These special recognitions included Banuve Tabakaucoro's 200metres Pacific Games record, Athletics Fiji and Karate Fiji winning the most Gold medals by sports federations and Team Fiji officials who went beyond the call of

BSP was proud to have supported Team Fiji to the Pacific Games.

duty to ensure our Fiji athletes perform well above expectation at the Pacific Games.

Happy New Year!

2