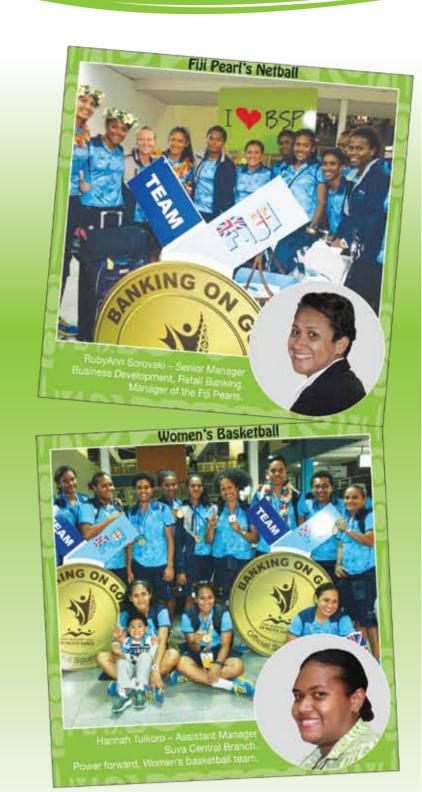

### Pacific Games

Our investment in cash and kind to Team Fiji for the Pacific Games was over \$230,000 of which \$92,000 went to FASANOC and \$94,000 was distributed to various Sporting Federations that participated in the Games.

The Bank concluded the Pacific Games campaign with a Banking on Gold program where \$31,500 was awarded to all Gold medal winners. Another \$14,500 was presented as Special Awards to those teams and individuals (athletes and officials) who were identified for the extra efforts they have contributed to the team. These special recognitions included Banuve Tabakaucoro's 200metres Pacific Games record, Athletics Fiji and Karate Fiji winning the most Gold medals by sports federations and Team Fiji officials who went beyond the call of

BSP was proud to have supported Team Fiji to the Pacific Games.

duty to ensure our Fiji athletes perform well above expectation at the Pacific Games.

Happy New Year!

2