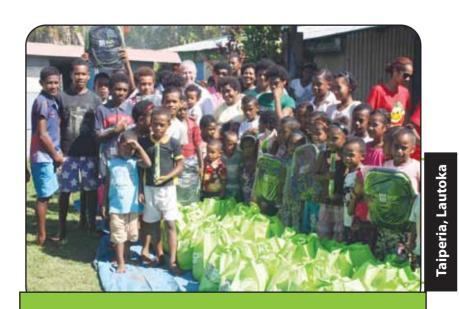

Nacanieli Vesilevu and Madhur Kumar with Shifroz Shameem who

Kevin McCarthy with the children of Taiperia settlement who received an unexpected visit with Christmas delights.