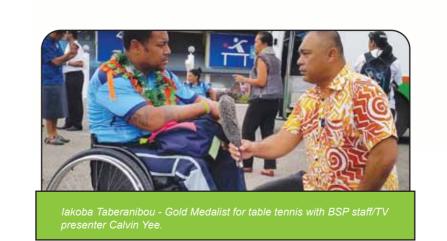

### Pacific Games

Our investment in cash and kind to Team Fiji for the Pacific Games was over \$230,000 of which \$92,000 went to FASANOC and \$94,000 was distributed to various Sporting Federations that participated in the Games.

The Bank concluded the Pacific Games campaign with a Banking on Gold program where \$31,500 was awarded to all Gold medal winners. Another \$14,500 was presented as Special Awards to those teams and individuals (athletes and officials) who were identified for the extra efforts they have contributed to the team. These special recognitions included Banuve Tabakaucoro's 200metres Pacific Games record, Athletics Fiji and Karate Fiji winning the most Gold medals by sports federations and Team Fiji officials who went beyond the call of

BSP was proud to have supported Team Fiji to the Pacific Games.

duty to ensure our Fiji athletes perform well above expectation at the Pacific Games.

Happy New Year!

2