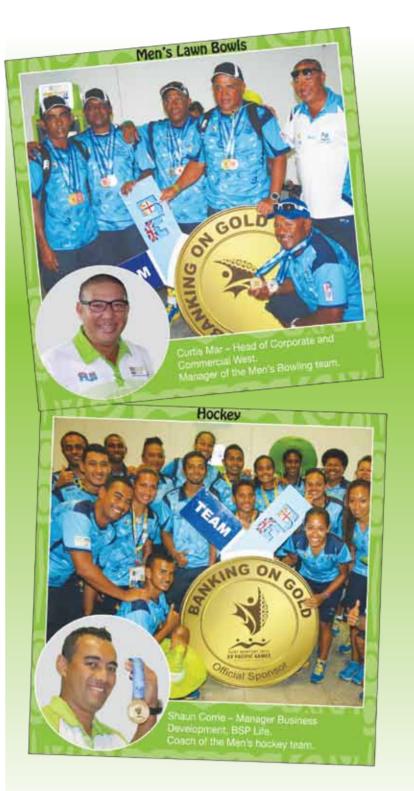

### Pacific Games

Our investment in cash and kind to Team Fiji for the Pacific Games was over \$230,000 of which \$92,000 went to FASANOC and \$94,000 was distributed to various Sporting Federations that participated in the Games.

The Bank concluded the Pacific Games campaign with a Banking on Gold program where \$31,500 was awarded to all Gold medal winners. Another \$14,500 was presented as Special Awards to those teams and individuals (athletes and officials) who were identified for the extra efforts they have contributed to the team. These special recognitions included Banuve Tabakaucoro's 200metres Pacific Games record, Athletics Fiji and Karate Fiji winning the most Gold medals by sports federations and Team Fiji officials who went beyond the call of

BSP was proud to have supported Team Fiji to the Pacific Games.

duty to ensure our Fiji athletes perform well above expectation at the Pacific Games.

Happy New Year!

2