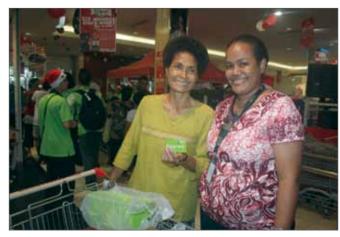

## **BSP** spreads Christmas cheers to communities

BSP Country Manager Kevin McCarthy with children and parents from Korokoro Settlement

The BSP Christmas bus at the Suva Central Building loading bay before the Christmas Charity visitations to the Western and Central Division from December 16-19th, 2014.

CHRISTMAS came early for many under-privileged families in settlements out West when BSP Country Manager Mr. Kevin McCarthy showed up unexpectedly at their doorsteps just days before Christmas.

As part of its Annual Christmas charity program, a BSP delegation led by Mr McCarthy travelled to many different sites onboard a bus that carried the message "Christmas with BSP" and delivered goodies to many communities, customers and children.

A BSP Christmas choir led by Rain Project founder, Elena Baravilala, also accompanied the BSP staff. The team surprised communities with carol singing topped with surprise giveaways. Families received back to school packs and a grocery hamper which contained flour, rice, sugar, canned foods, Christmas cake, ovaltine, powdered milk, cooking oil, salt, dahl and soft drinks.

The lives of hundreds were touched by this goodwill gesture and these included families that lived in Korokoro Settlement along the Sigatoka Valley, Saravi settlement surrounded by cane fields in Nadi and Veiraisi Settlement in Nadawa.

BSP Finance Staff & the BSP Board during the launch of the new BSP Finance Company in Samabula in October.

Moira Fisher won a hundred dollars when she swiped her BSP EasyCard for shopping during the BSP Christmas customer reward program in December at MHCC.

17-year old William Pau'u got his shopping topped up compliments of BSP' after swiping his BSP MoneyZONE Card at MHCC. BSP's Elina Naigulevu was with him.

Irene Lilly got her shopping topped compliments of BSP after using her BSP EasyCard at MHCC. BSP's Paulini Bereso was with her.