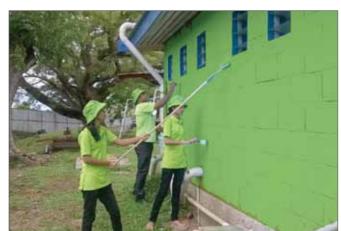

BSP's Deepak Kumar gets tested by Fiji Blood Services' Alumeci Naulivou during the December Blood Drive.

BSP Tavua branch's Sanjeev Sumer and his team of staff painting the ablution blocks at Garvey Park.