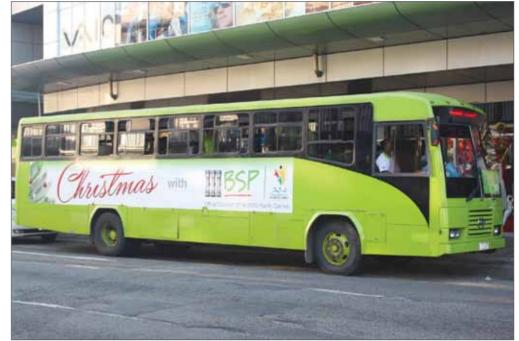

## **BSP** spreads Christmas cheers to communities

BSP Country Manager Kevin McCarthy with children and parents from Korokoro Settlement

The BSP Christmas bus at the Suva Central Building loading bay before the Christmas Charity visitations to the Western and Central Division from December 16-19th, 2014.

CHRISTMAS came early for many under-privileged families in settlements out West when BSP Country Manager Mr. Kevin McCarthy showed up unexpectedly at their doorsteps just days before Christmas.

As part of its Annual Christmas charity program, a BSP delegation led by Mr McCarthy travelled to many different sites onboard a bus that carried the message "Christmas with BSP" and delivered goodies to many communities, customers and children.