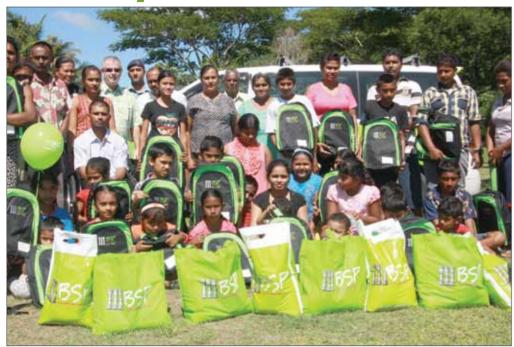

## **BSP** spreads Christmas cheers to communities

BSP Country Manager Kevin McCarthy with children and parents from Korokoro Settlement

The BSP Christmas bus at the Suva Central Building loading bay before the Christmas Charity visitations to the Western and Central Division from December 16-19th, 2014.

CHRISTMAS came early for many under-privileged families in settlements out West when BSP Country Manager Mr. Kevin McCarthy showed up unexpectedly at their doorsteps just days before Christmas.

As part of its Annual Christmas charity program, a BSP delegation led by Mr McCarthy travelled to many different sites onboard a bus that carried the message "Christmas with BSP" and delivered goodies to many communities, customers and children.

A BSP Christmas choir led by Rain Project founder, Elena Baravilala, also accompanied the BSP staff. The team surprised communities with carol singing topped with surprise giveaways. Families received back to school packs and a grocery hamper which contained flour, rice, sugar, canned foods, Christmas cake, ovaltine, powdered milk, cooking oil, salt, dahl and soft drinks.

The lives of hundreds were touched by this goodwill gesture and these included families that lived in Korokoro Settlement along the Sigatoka Valley, Saravi settlement surrounded by cane fields in Nadi and Veiraisi Settlement in Nadawa.