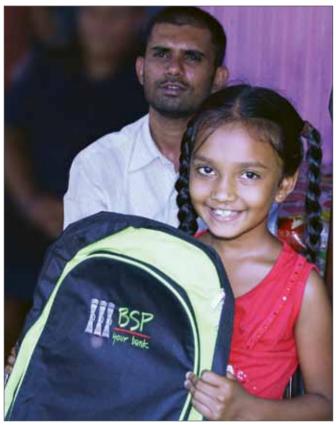

A BSP Christmas choir led by Rain Project founder, Elena Baravilala, also accompanied the BSP staff. The team surprised communities with carol singing topped with surprise giveaways. Families received back to school packs and a grocery hamper which contained flour, rice, sugar, canned foods, Christmas cake, ovaltine, powdered milk, cooking oil, salt, dahl and soft drinks.

BSP Life's Jope Tuivanuavou leads WOWS the BSP team in the WOWS walk through Suva in October.

Pastor Shailendra Kumar and Kevin McCarthy hand out Christmas hampers at Korokoro in Sigatoka in December.

Arishma Devi Ram, 7, is ready for school, as dad Roneel looks on after BSP visited Korokoro settlement in Sigatoka.