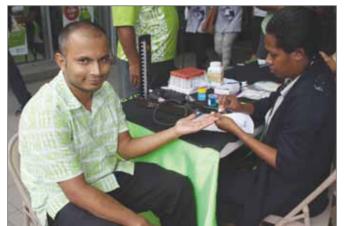

BSP's Deepak Kumar gets tested by Fiji Blood Services' Alumeci Naulivou during the December Blood Drive.

BSP Tavua branch's Sanjeev Sumer and his team of staff painting the ablution blocks at Garvey Park.