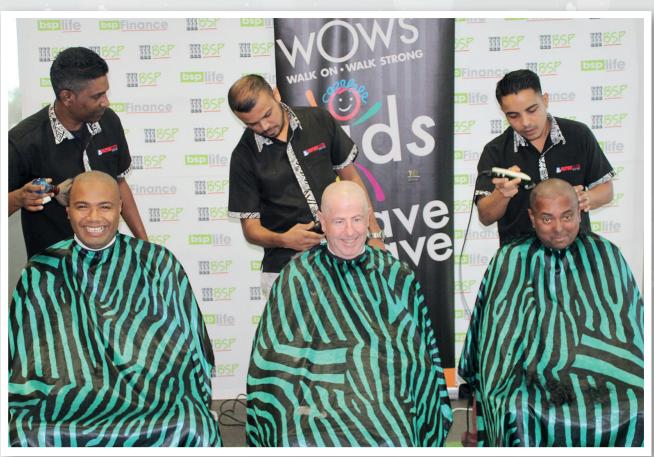

## **LOOKING BACK AT 2017**

In 2017, through a staff driven campaign to raise awareness and fundraise for Cancer, BSP Group donated \$50,000. These funds were distributed to assist a wide group of recipients ranging from WOWS, Fiji Cancer Society's Pinktober drive and the Suva Golden Oldies Prostate cancer awareness campaign. We remain committed to assisting brave individuals battling this disease and their caregivers through trusted organisations.