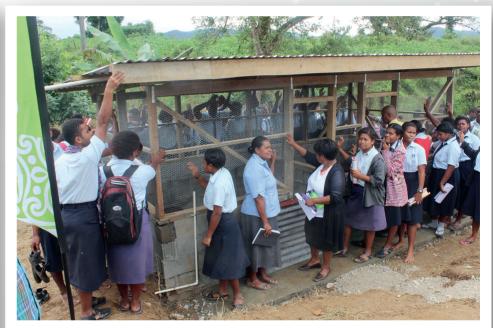

280 students of Naitasiri Secondary School are reaping the returns of a BSP funded project to build a chicken coup and small piggery. It provides the core resources to teach animal husbandry; generate income for the school through the sale of livestock; teach the basics of a cash handling and financial literacy and provide fresh meat for the boarders from time to time.