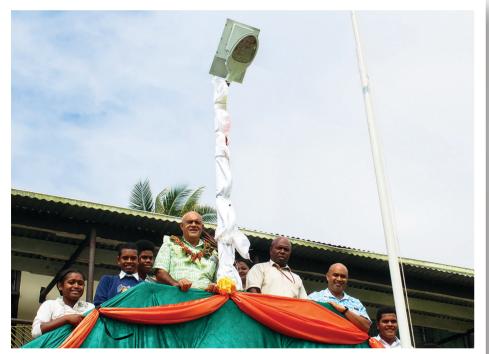

BSP's Howard Politini officiated the commission of new solar power panels and lighting at the Rewa Secondary School in Naililili where students are expected to benefit from night classes as they prepare for exams.