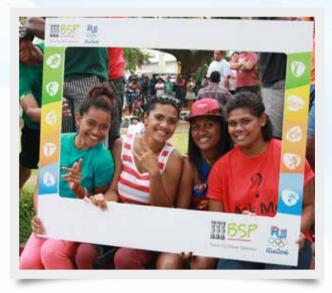

Youths show their support for Team Fiji

Team Fiji supporters were everywhere even at an afternoon 'mix' at this municipal market

For the first time, Team Fiji had a real chance winning a medal at the Olympics. It's not suprising that they received immense public support