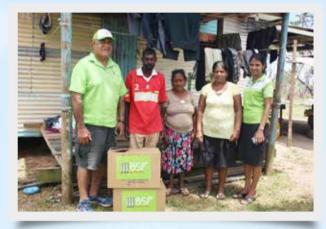

Clothing and household items collected by the staff of BSP to assist the general public

Nauria Village chairman Koliaci Bete receives BSP donations that included food supplies and clothing

Nukubalavu youths assist in offloading BSP donated relief supplies

A woman of Nagigi village expresses her appreciation to BSP's Howard Politini for the swift response following TC Winston

Kevin McCarthy shakes hands with a recipient of BSP's donations from Nasautoka Village