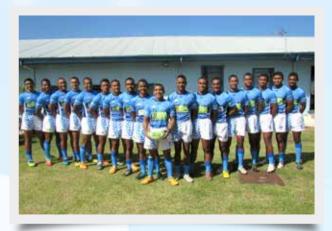

The U18 QVS rugby team survived TC Winston and went on to win the coveted Dean's Trophy with support from BSP

BSP Management and Staff collaborated throughout the month of Movember to raise \$15,000 in aid of prostate cancer awareness presented here to the Suva Golden Oldies Rugby Club