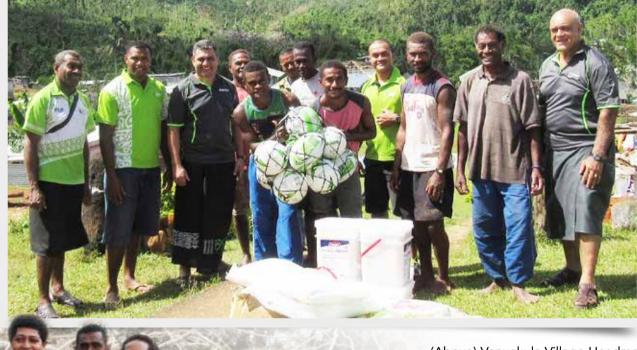

Clothing and household items collected by the staff of BSP to assist the general public

Nauria Village chairman Koliaci Bete receives BSP donations that included food supplies and clothing

Nukubalavu youths assist in offloading BSP donated relief supplies

Howard Politini and Vineeta Prasad deliver food supplies to TC Winston survivors, Hassan, Vidya and Savitri Wati

The BSP delegation making their way carefully through some challenging geographic terrains to deliver much needed food supplies throughout Taveuni