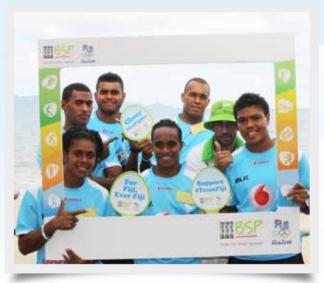

Youths show their support for Team Fiji

Team Fiji supporters were everywhere even at an afternoon 'mix' at this municipal market

For the first time, Team Fiji had a real chance winning a medal at the Olympics. It's not suprising that they received immense public support

BSP Staff Maloni Tuikenatabua, Maika Kini and Timoci Rogoyawa with Leone Nakarawa during Team Fiji's Team Building at Uprising Beach Resort.

BSP Staff Maika Kini with members of Team Fiji's Women's 7s and Soccer teams