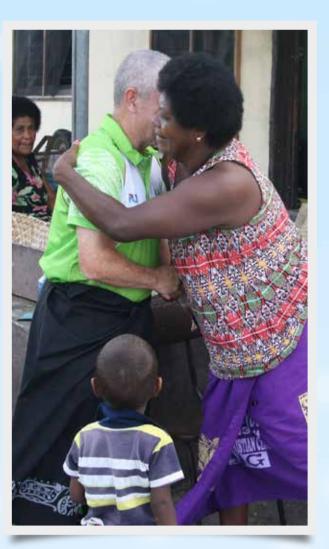

A woman of Nagigi village expresses her appreciation to BSP's Howard Politini for the swift response following TC Winston

Kevin McCarthy shakes hands with a recipient of BSP's donations from Nasautoka Village