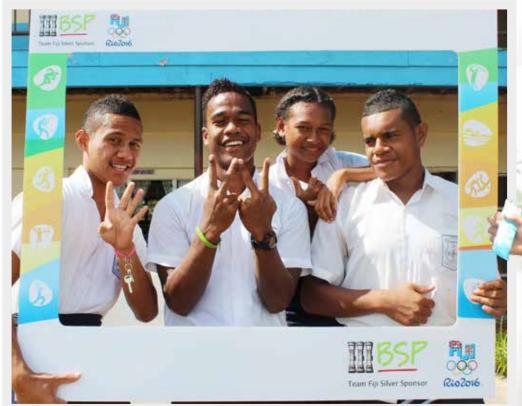

Youths show their support for Team Fiji

Team Fiji supporters were everywhere even at an afternoon 'mix' at this municipal market

For the first time, Team Fiji had a real chance winning a medal at the Olympics. It's not suprising that they received immense public support