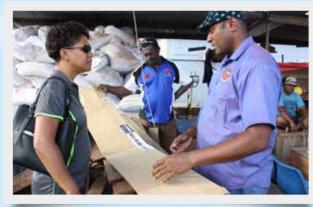

Clothing and household items collected by the staff of BSP to assist the general public

Nauria Village chairman Koliaci Bete receives BSP donations that included food supplies and clothing

Nukubalavu youths assist in offloading BSP donated relief supplies

Howard Politini and Vineeta Prasad deliver food supplies to TC Winston survivors, Hassan, Vidya and Savitri Wati

The BSP delegation making their way carefully through some challenging geographic terrains to deliver much needed food supplies throughout Taveuni