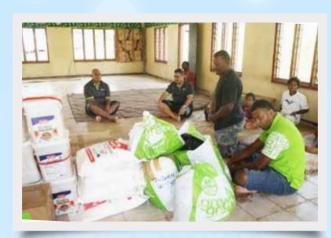

Clothing and household items collected by the staff of BSP to assist the general public

Nauria Village chairman Koliaci Bete receives BSP donations that included food supplies and clothing

Nukubalavu youths assist in offloading BSP donated relief supplies

Howard Politini and Vineeta Prasad deliver food supplies to TC Winston survivors, Hassan, Vidya and Savitri Wati

The BSP delegation making their way carefully through some challenging geographic terrains to deliver much needed food supplies throughout Taveuni

Turaga ni Koro Lino Rokowaqa appreciates the support showed by BSP Savusavu Branch Manager Vineeta Prasad

### TO Christian Etypadi

Howard Politini and Savusavu Branch Manager Vineeta Prasad with Nukubalavu Villagers and TC Winston relief supplies

Kevin McCarthy received hugs from grateful community members where he and his team delivered TC Winston relief supplies

A woman of Nagigi village expresses her appreciation to BSP's Howard Politini for the swift response following TC Winston

Kevin McCarthy shakes hands with a recipient of BSP's donations from Nasautoka Village

The BSP team with logistic staff of Williams & Goslings who transported relief supplies around Viti Levu

Mr and Mrs McCarthy share a light moment with a child at one of the stops

Qeleni community in Taveuni received an early morning surprise