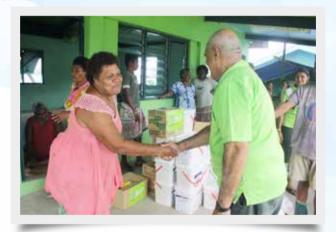

A woman of Nagigi village expresses her appreciation to BSP's Howard Politini for the swift response following TC Winston

Kevin McCarthy shakes hands with a recipient of BSP's donations from Nasautoka Village