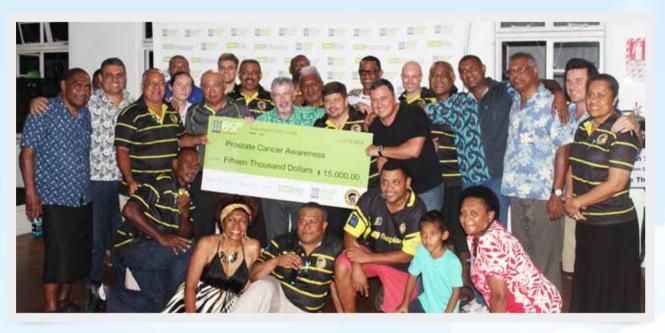

The U18 QVS rugby team survived TC Winston and went on to win the coveted Dean's Trophy with support from BSP

BSP Management and Staff collaborated throughout the month of Movember to raise \$15,000 in aid of prostate cancer awareness presented here to the Suva Golden Oldies Rugby Club