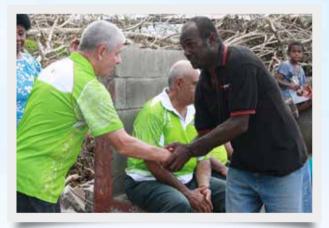

### TO Christian Etypadi

Howard Politini and Savusavu Branch Manager Vineeta Prasad with Nukubalavu Villagers and TC Winston relief supplies

Kevin McCarthy received hugs from grateful community members where he and his team delivered TC Winston relief supplies