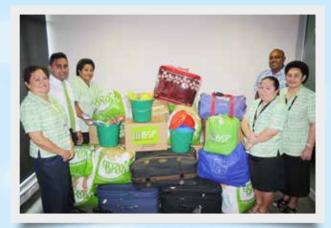

Clothing and household items collected by the staff of BSP to assist the general public

Nauria Village chairman Koliaci Bete receives BSP donations that included food supplies and clothing

Nukubalavu youths assist in offloading BSP donated relief supplies

Howard Politini and Vineeta Prasad deliver food supplies to TC Winston survivors, Hassan, Vidya and Savitri Wati

The BSP delegation making their way carefully through some challenging geographic terrains to deliver much needed food supplies throughout Taveuni

Turaga ni Koro Lino Rokowaqa appreciates the support showed by BSP Savusavu Branch Manager Vineeta Prasad

### TO Christian Etypadi

Howard Politini and Savusavu Branch Manager Vineeta Prasad with Nukubalavu Villagers and TC Winston relief supplies

Kevin McCarthy received hugs from grateful community members where he and his team delivered TC Winston relief supplies

A woman of Nagigi village expresses her appreciation to BSP's Howard Politini for the swift response following TC Winston

Kevin McCarthy shakes hands with a recipient of BSP's donations from Nasautoka Village

The BSP team with logistic staff of Williams & Goslings who transported relief supplies around Viti Levu

Mr and Mrs McCarthy share a light moment with a child at one of the stops

Qeleni community in Taveuni received an early morning surprise