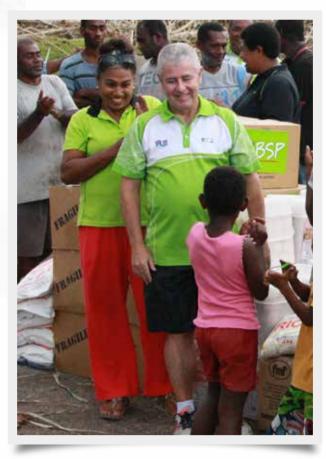

The BSP team with logistic staff of Williams & Goslings who transported relief supplies around Viti Levu

Mr and Mrs McCarthy share a light moment with a child at one of the stops

Qeleni community in Taveuni received an early morning surprise