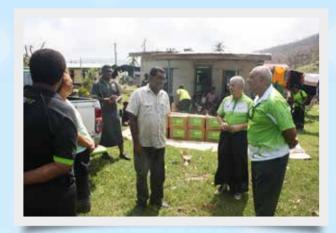

Clothing and household items collected by the staff of BSP to assist the general public

Nauria Village chairman Koliaci Bete receives BSP donations that included food supplies and clothing

Nukubalavu youths assist in offloading BSP donated relief supplies

Howard Politini and Vineeta Prasad deliver food supplies to TC Winston survivors, Hassan, Vidya and Savitri Wati

The BSP delegation making their way carefully through some challenging geographic terrains to deliver much needed food supplies throughout Taveuni

Turaga ni Koro Lino Rokowaqa appreciates the support showed by BSP Savusavu Branch Manager Vineeta Prasad

### TO Christian Etypadi

Howard Politini and Savusavu Branch Manager Vineeta Prasad with Nukubalavu Villagers and TC Winston relief supplies

Kevin McCarthy received hugs from grateful community members where he and his team delivered TC Winston relief supplies

A woman of Nagigi village expresses her appreciation to BSP's Howard Politini for the swift response following TC Winston

Kevin McCarthy shakes hands with a recipient of BSP's donations from Nasautoka Village

The BSP team with logistic staff of Williams & Goslings who transported relief supplies around Viti Levu

Mr and Mrs McCarthy share a light moment with a child at one of the stops

Qeleni community in Taveuni received an early morning surprise