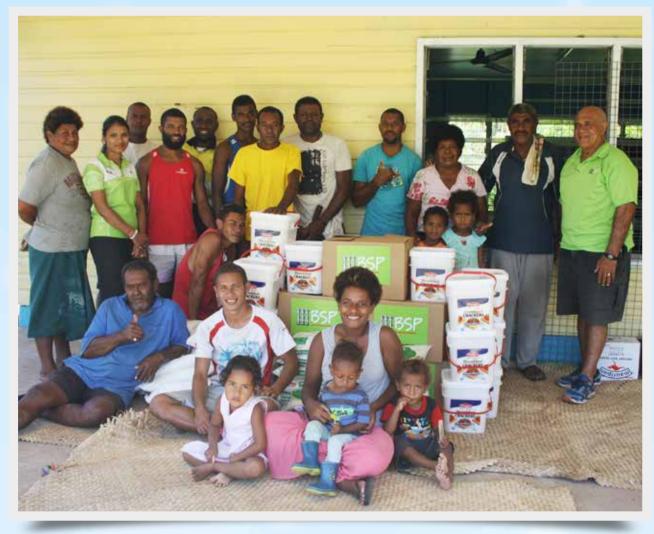

Clothing and household items collected by the staff of BSP to assist the general public

Nauria Village chairman Koliaci Bete receives BSP donations that included food supplies and clothing

Nukubalavu youths assist in offloading BSP donated relief supplies

Howard Politini and Vineeta Prasad deliver food supplies to TC Winston survivors, Hassan, Vidya and Savitri Wati

The BSP delegation making their way carefully through some challenging geographic terrains to deliver much needed food supplies throughout Taveuni