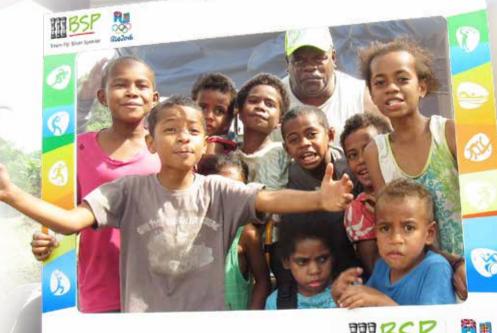

Youths show their support for Team Fiji

Team Fiji supporters were everywhere even at an afternoon 'mix' at this municipal market

For the first time, Team Fiji had a real chance winning a medal at the Olympics. It's not suprising that they received immense public support

BSP Staff Maloni Tuikenatabua, Maika Kini and Timoci Rogoyawa with Leone Nakarawa during Team Fiji's Team Building at Uprising Beach Resort.

BSP Staff Maika Kini with members of Team Fiji's Women's 7s and Soccer teams

Savusavu Secondary School students sign "Stronger than Winston" as they show their support for Team Fiji despite their own TC Winston ordeal

BSP Country Manager Kevin McCarthy and General Manager Human Resources Howard Politini talk with Turaga ni Koro Namua