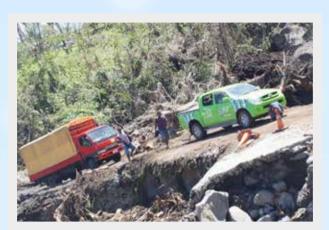

Howard Politini and Vineeta Prasad deliver food supplies to TC Winston survivors, Hassan, Vidya and Savitri Wati

The BSP delegation making their way carefully through some challenging geographic terrains to deliver much needed food supplies throughout Taveuni

The BSP team with logistic staff of Williams & Goslings who transported relief supplies around Viti Levu

Mr and Mrs McCarthy share a light moment with a child at one of the stops

Qeleni community in Taveuni received an early morning surprise