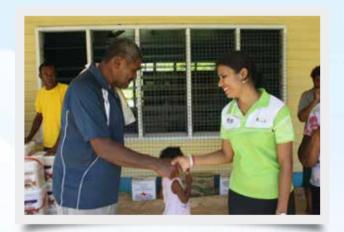

A woman of Nagigi village expresses her appreciation to BSP's Howard Politini for the swift response following TC Winston

Kevin McCarthy shakes hands with a recipient of BSP's donations from Nasautoka Village