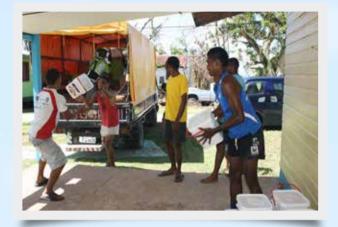

Clothing and household items collected by the staff of BSP to assist the general public

Nauria Village chairman Koliaci Bete receives BSP donations that included food supplies and clothing

Nukubalavu youths assist in offloading BSP donated relief supplies

Howard Politini and Vineeta Prasad deliver food supplies to TC Winston survivors, Hassan, Vidya and Savitri Wati

The BSP delegation making their way carefully through some challenging geographic terrains to deliver much needed food supplies throughout Taveuni