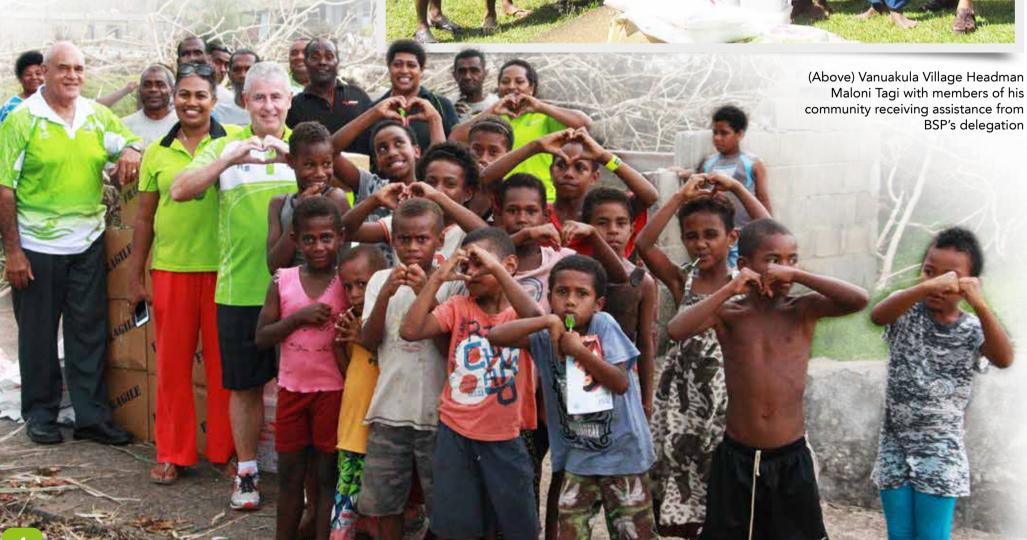

### TO Christian Etypadi

Howard Politini and Savusavu Branch Manager Vineeta Prasad with Nukubalavu Villagers and TC Winston relief supplies

Kevin McCarthy received hugs from grateful community members where he and his team delivered TC Winston relief supplies

A woman of Nagigi village expresses her appreciation to BSP's Howard Politini for the swift response following TC Winston

Kevin McCarthy shakes hands with a recipient of BSP's donations from Nasautoka Village