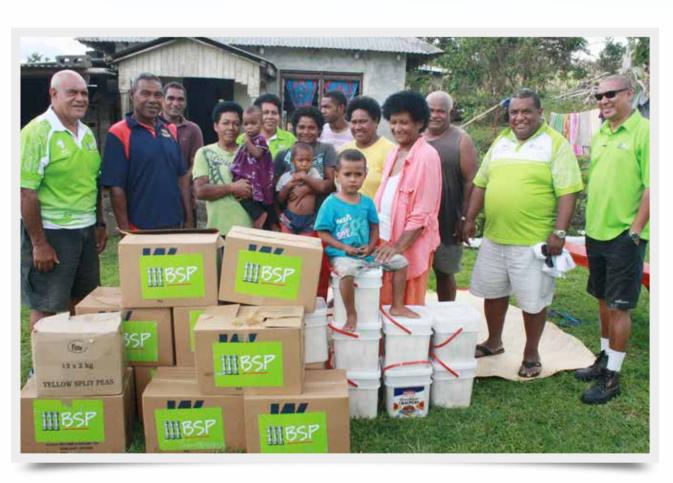

Clothing and household items collected by the staff of BSP to assist the general public

Nauria Village chairman Koliaci Bete receives BSP donations that included food supplies and clothing

Nukubalavu youths assist in offloading BSP donated relief supplies

Howard Politini and Vineeta Prasad deliver food supplies to TC Winston survivors, Hassan, Vidya and Savitri Wati

The BSP delegation making their way carefully through some challenging geographic terrains to deliver much needed food supplies throughout Taveuni