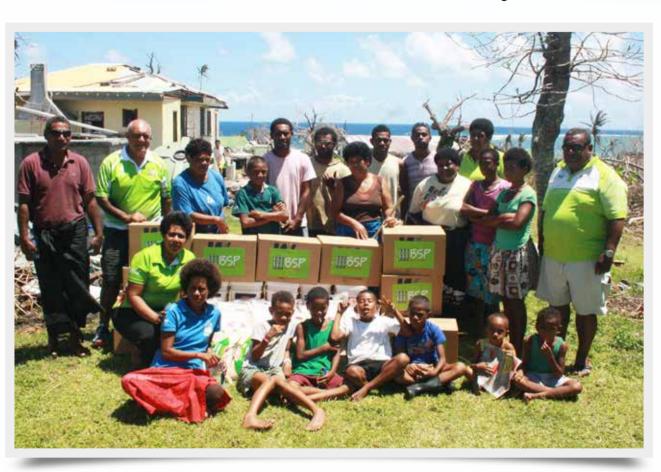

The BSP delegation making their way carefully through some challenging geographic terrains to deliver much needed food supplies throughout Taveuni

BSP's delegation reached Nubumakita village, deep in the rural highlands of Ra province