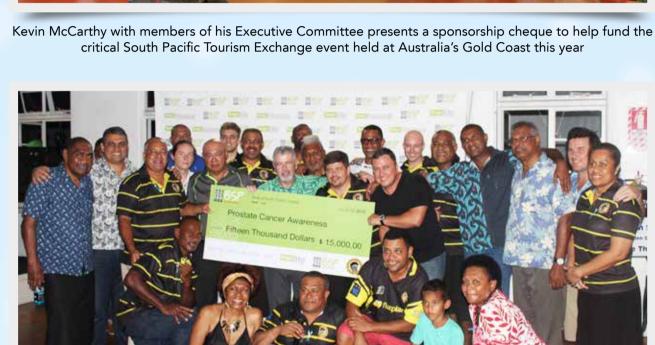

BSP Management and Staff collaborated throughout the month of Movember to raise \$15,000 in aid of prostate cancer awareness presented here to the Suva Golden Oldies Rugby Club

Lomary Scouts Camboree were happy to receive BSP sports equipment to assist their program