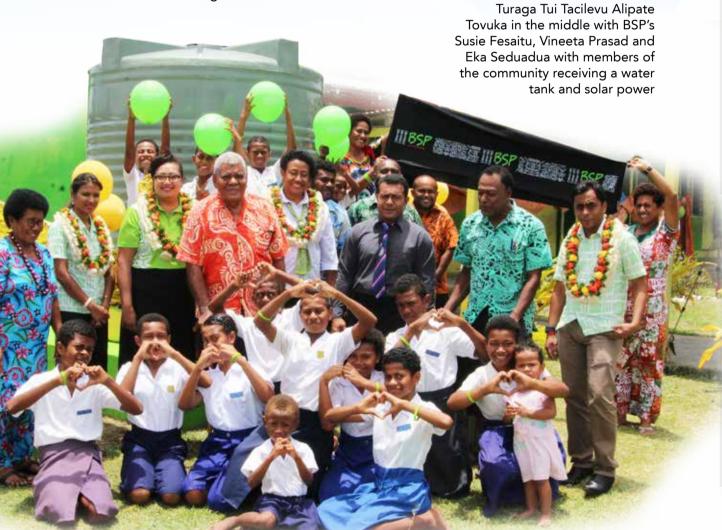

Tacilevu Community women with running water thanks to BSP's donation of a water tank

BSP Senior Manager Rural Banking, Isikeli Taoi officially handed over the newly refurbished Namarai Health

Centre to a grateful community