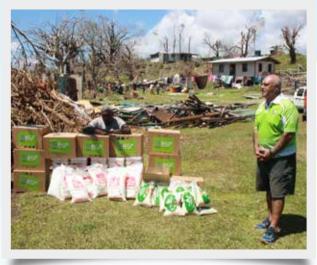

Savusavu Secondary School students show their support for Team Fiji

BSP Country Manager, Kevin McCarthy presents relief supplies to the villagers of Namua

Clothing and household items collected by the staff of BSP