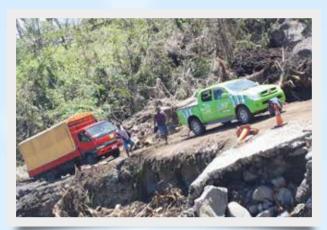

The BSP delegation making their way carefully through some challenging geographic terrains to deliver much needed food supplies throughout Taveuni

BSP's delegation reached Nubumakita village, deep in the rural highlands of Ra province