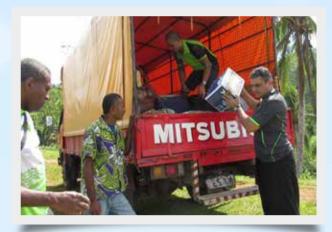

Mrs McCarthy handing out snacks to children

BSP partnered with Save the Children Fiji to help communities get back to school and these Qoma village children were among those assisted

BSP Life General Manager Marketing, Sales and Distribution Michael Nacola helps in offloading a truck full of relief supplies destined for villages throughout the interior of Ra