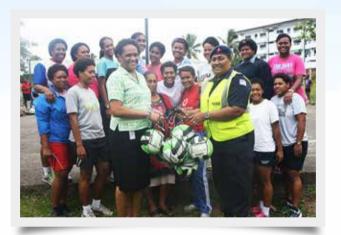

BSP's Vasiti Vugakoto presents a donation to assist Fiji Police Netters

BSP is happy to support the development of minor sports such as the Fiji Badminton Championship

BSP supported the inaugural Frank Hilton Organisation's 'Amazing Wheelbarrow Race' Pictured are Lasarusa Ligalevu and Vani Cabemaiwai