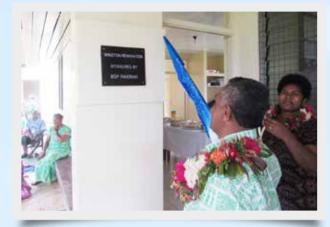

BSP's Isikeli Taoi unveils the plaque to officially hand over the refurbished Namarai Health Centre

BSP General Manager Human Resources, Howard Politini officially opens the new building for Lololo Kindergarten

Tacilevu Community women with running water thanks to BSP's donation of a water tank

BSP Senior Manager Rural Banking, Isikeli Taoi officially handed over the newly refurbished Namarai Health

Centre to a grateful community