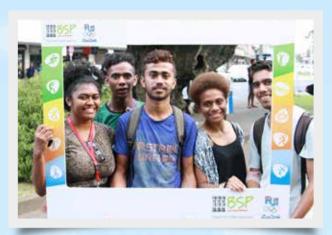

People of all walks of life united to support Team Fiji

Children were amongst the most ardent Team Fiji fans

For the first time, Team Fiji had a real chance of winning a medal at the Olympics. It's not suprising that they received immense public support