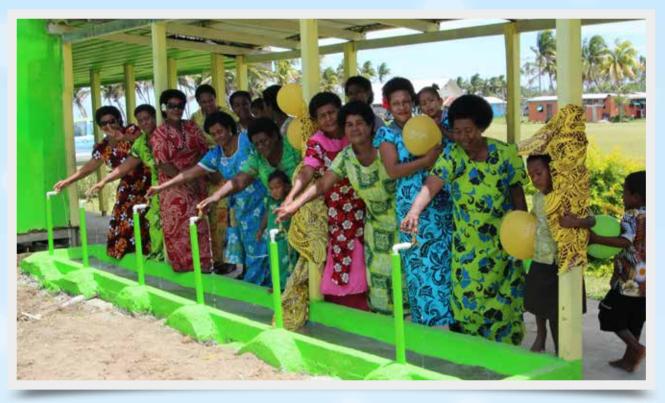

Tacilevu Community women with running water thanks to BSP's donation of a water tank

BSP Senior Manager Rural Banking, Isikeli Taoi officially handed over the newly refurbished Namarai Health

Centre to a grateful community