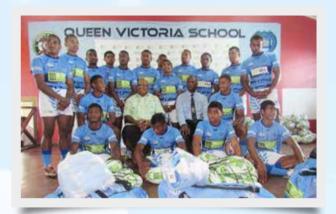

## Gandah Spansakhip

BSP Country Manager Kevin McCarthy hands over a sponsorship cheque to RBF Governor Barry Whiteside to support the 2016 Alliance on Financial Inclusion Global Policy Forum

BSP Life Managing Director Malakai Naiyaga presented a new set of uniform and sports equipment for the 2016 QVS rugby squad who were displaced from their school after TC Winston