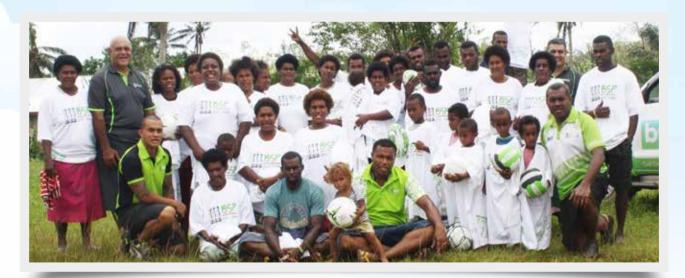

People of all walks of life united to support Team Fiji

Children were amongst the most ardent Team Fiji fans

For the first time, Team Fiji had a real chance of winning a medal at the Olympics. It's not suprising that they received immense public support