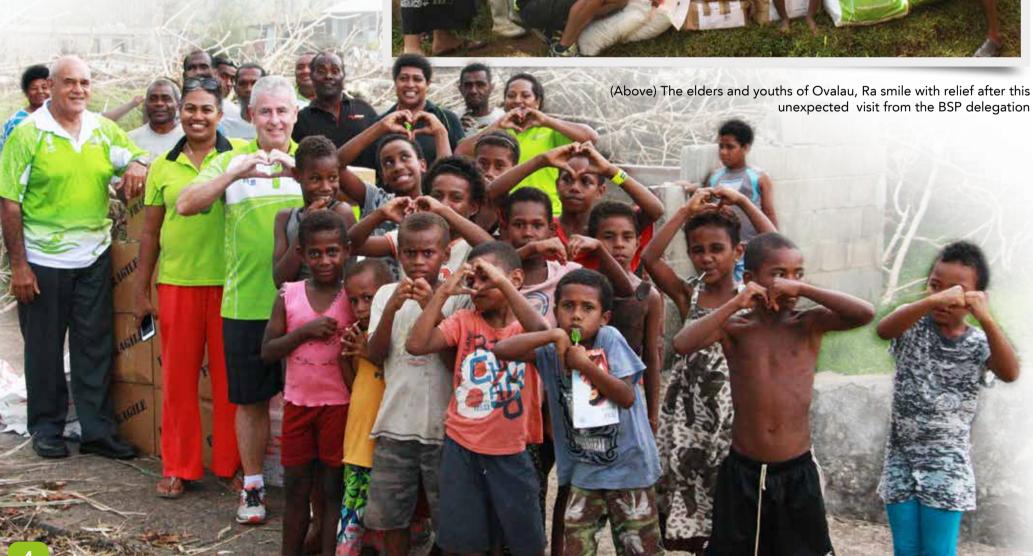

The BSP delegation making their way carefully through some challenging geographic terrains to deliver much needed food supplies throughout Taveuni

BSP's delegation reached Nubumakita village, deep in the rural highlands of Ra province