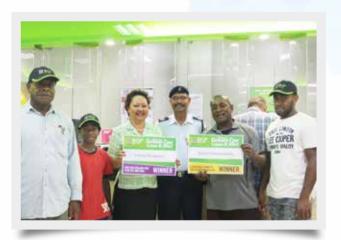

BSP's Sharyne Fong with friends of BSP at the Green Car Loan promotion draw held at the Suva Central Branch

BSP's Tupou Halofaki and Josevata Ratudradra visit a BSP Smart Business customer

BSP held a Managers Day this year where each Branch Manager took on the role of opening new accounts which is the first point of entry for any new BSP customer. Here, Shailendra Roy serves at his Nausori branch