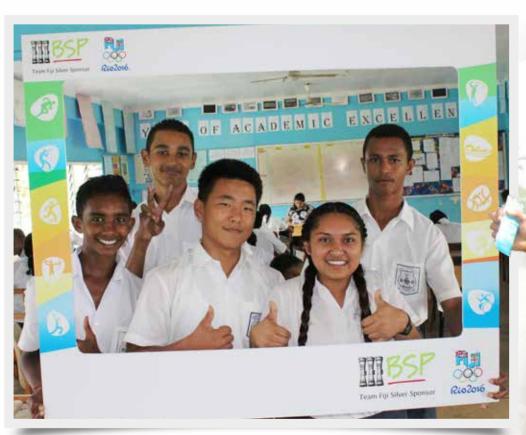

Savusavu Secondary School students show their support for Team Fiji

BSP Country Manager, Kevin McCarthy presents relief supplies to the villagers of Namua

Clothing and household items collected by the staff of BSP