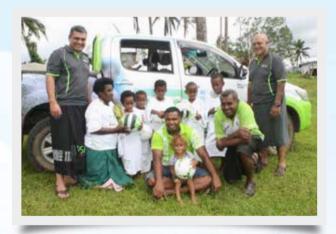

BSP's Howard Politini and BSP Life's Michael Nacola led the delegation into Nubumakita as part of TC Winston relief efforts

Howard Politini presents the supplies to the people of Korovou village in Taveuni