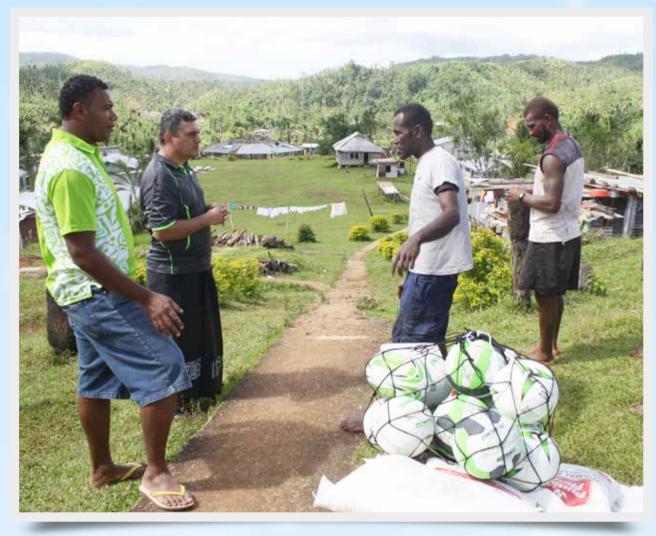

BSP Management and Staff collaborated throughout the month of Movember to raise \$15,000 in aid of prostate cancer awareness presented here to the Suva Golden Oldies Rugby Club

Lomary Scouts Camboree were happy to receive BSP sports equipment to assist their program