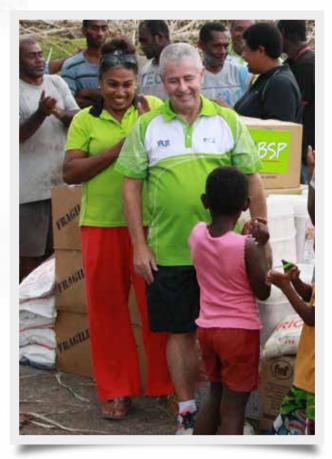

Savusavu Secondary School students show their support for Team Fiji

BSP Country Manager, Kevin McCarthy presents relief supplies to the villagers of Namua

Clothing and household items collected by the staff of BSP