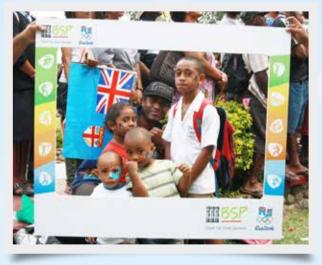

People of all walks of life united to support Team Fiji

Children were amongst the most ardent Team Fiji fans

For the first time, Team Fiji had a real chance of winning a medal at the Olympics. It's not suprising that they received immense public support