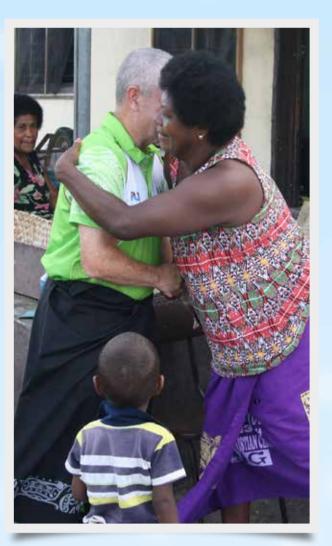

## THE CHRISTIAN ETYPOOL

Vanuakula village headman, 31 year old Maloni Tagi explains the horror encountered by his community at the height of TC Winston

Kevin McCarthy received hugs from grateful community members where he and his team delivered TC Winston relief supplies