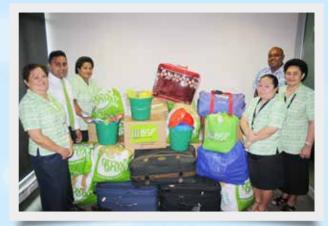

Savusavu Secondary School students show their support for Team Fiji

BSP Country Manager, Kevin McCarthy presents relief supplies to the villagers of Namua

Clothing and household items collected by the staff of BSP